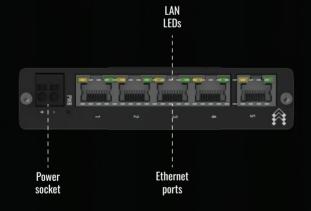

## FRONT VIEW —————

#### **HARDWARE**

| Power supply              | 2-pin industrial DC power socket, 9 - 30 VDC                                                                                                                                    |
|---------------------------|---------------------------------------------------------------------------------------------------------------------------------------------------------------------------------|
| Power consumption         | Idle: 0.3 W / Max: 0.9 W                                                                                                                                                        |
| Status LEDs               | 1 x Power LED, 10 x LAN status LEDs                                                                                                                                             |
| Ethernet                  | 5 x RJ45 ports, 10/100 Mbps, compliance with IEEE 802.3, IEEE 802.3u, 802.3az, IEEE802.3x (Flow control) standards, supports auto MDI/MDIX crossover, Auto-Negotiation function |
| Ingress protection rating | IP30                                                                                                                                                                            |
| Operating temperature     | -40 °C to 75 °C                                                                                                                                                                 |
| Housing                   | Anodized aluminum housing and panels                                                                                                                                            |
| Dimensions                | 113.1 x 27.4 x 80.5 mm                                                                                                                                                          |
| Weight                    | 146.5 g                                                                                                                                                                         |
| Installation              | Integrated DIN rail bracket, wall mounting (additional kit needed), flat surface placement                                                                                      |