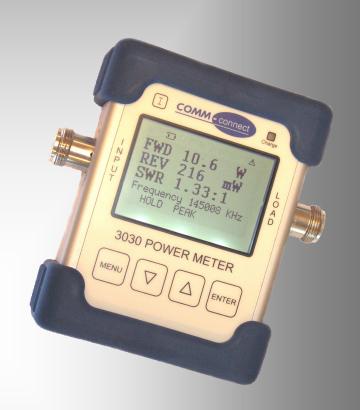

# PMR Power Meter RF Directional Power Meter

**Type 3030** 

The 3030 RF Power Meter is a modern version of the traditional Antenna Watt and VSWR instrument.

The instrument covers communication bands from 30 MHz to 1000 MHz.

The 3030 RF Power Meter will measure forward and reflected power in the range from 100 mW up to 100 W.

Built in frequency counter. The counter will show the transmit frequency and will call the calibration table for the actual frequency. Outside the range of the counter the instrument can be set into manual mode giving a wider dynamic range.

The 3030 RF Power Meter will calculate VSWR or Return Loss.

Features Peak mode and Hold mode.

Accessory kit with soft or hard carrying bag, car charger and coax adapters for standard types are available.

## **Functions:**

Simultaneously measure:

Forward, Reflected, SWR & Transmit frequency

- Transflective LCD screen, visible in direct sunlight
- Back light for use in dim areas
- Save battery life with 'Auto Power off' function
- · Menu setup system
- Built-In frequency counter
- · Automatic frequency calibration setting
- Measurement modes:

Normal, RMS, Peak & Peak Hold