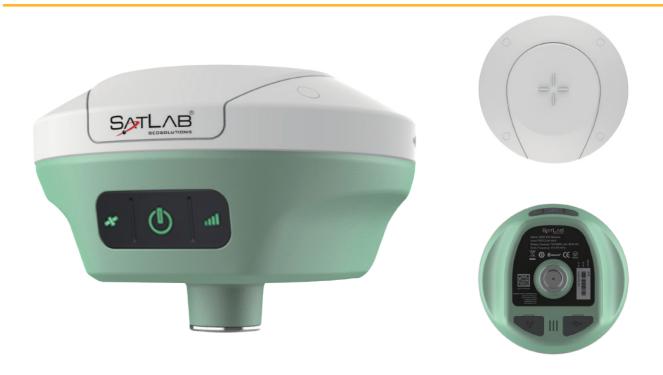

# **FREYJA GNSS Receiver**

| 5/     |
|--------|
| *      |
|        |
|        |
|        |
| / / /  |
| R-TECH |
|        |

SATLAB

\*Description and Specifications are subject to change without notice. 1.Compliant, but subject to availability of IRNSS and Galileo commercial service definition. QZSS L6 and GLONASS L3 will be provided through future product upgrade. 2.The battery operating time is related to the operating environment, operating temperature and battery life

SatLab Freyja GNSS RTK is a progressive receiver that creates a new RTK experience for land surveyors. With its comprehensive features, it can perfectly handle the situations encountered in all kinds of surveying work, minimizing the burden from the physicality and extending the functionality of fieldwork. By increasing productivity by 25%, Freyja offers an accurate and efficient solution.

## Handiness and Convenience

Refinement of design makes it rugged and compact with only 770g. A more durable battery ensures operating time reaches more than 24 hours. Durability and portability are optimized for surveyors who carry them around a lot in the fieldwork.