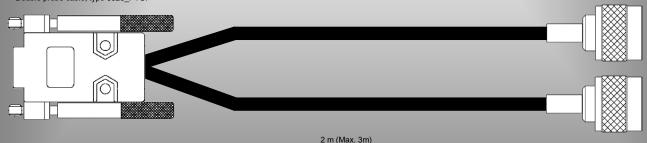

Double probe cable, type 3026\_PYC:

#### **Double probe cable, Type 3026\_PYC, Specifications:**

Monitor port connector: Probe connectors: Length: Cable type: Maximum nominal length: 9-pin SubD 2 x TNC Male 2000mm, ± 30mm (each) RG 58 3000mm