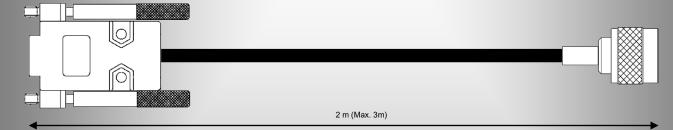

## Types 3026\_PCAB & 3026\_PYC

The COMM-connect Diode Probe cables is used to connect Single probe cable, Type 3026\_PCAB:

9-pin SubD

**TNC Male** 

RG 58 3000mm

2000mm, ± 30mm

COMM-connect Power Monitor products with their respective probes. Cables are screened for optimum signal transport. Two types are available, the 3026\_PCAB for connecting one probe per probe port, and 3026\_PYC for connecting two probes per probe port. Standard lengths are 2 meters per probe, however projects often have other requirements, so please contact COMM-connect in case you have special needs.

#### Single probe cable, Type 3026\_PCAB, Specifications:

Monitor port connector: Probe connector: Length: Cable type: Maximum nominal length: