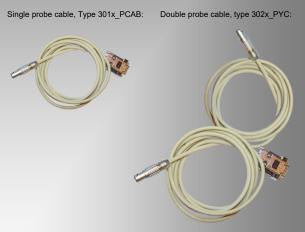

## **True RMS Probe cables**

## Types 301x\_PCAB & 302x\_PYC

The COMM-connect True RMS Probe cables is used to connect COMM-connect Power Monitor products with their respective probes. Cables are screened for optimum signal transport. Two types are available, the 301x\_PCAB for connecting one probe per probe port, and 302x\_PYC for connecting two probes per probe port. Standard lengths are 2 meters per probe, however projects often have other requirements, so please contact COMM-connect in case you have special needs.

#### Single probe cable, Type 301x\_PCAB, Std. specifications:

Monitor port connector: 9-pin SubD Probe connector: Lemo FGG Length: 2000mm, ± 30mm Cable type: Screened 20000mm Maximum nominal length: Double probe cable, Type 302x\_PYC, Std. specifications:

Monitor port connector:

Maximum nominal length:

Single probe cable, Type 301x\_PCAB:

Probe connectors:

Length:

Cable type:

9-pin SubD 2 x Lemo FGG 2000mm, ± 30mm (each) Screened 20000mm

| H | low | to | ord | ler: |   |
|---|-----|----|-----|------|---|
|   |     |    |     |      | - |