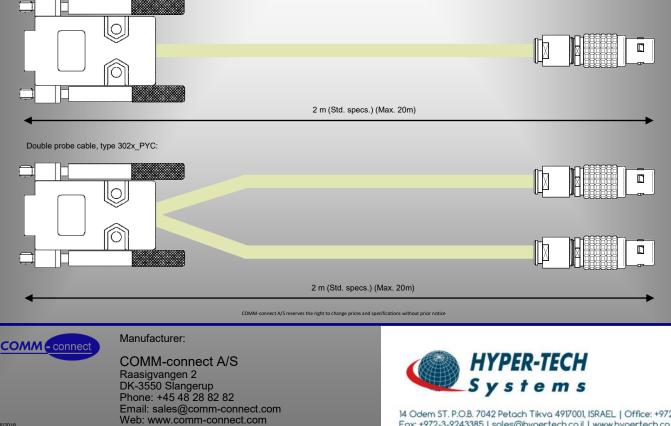

#### Single probe cable, Type 301x\_PCAB, Std. specifications:

Monitor port connector: 9-pin SubD Probe connector: Lemo FGG Length: 2000mm, ± 30mm Cable type: Screened 20000mm Maximum nominal length: Double probe cable, Type 302x\_PYC, Std. specifications:

Monitor port connector:

Maximum nominal length:

Single probe cable, Type 301x\_PCAB:

Probe connectors:

Length:

Cable type:

9-pin SubD 2 x Lemo FGG 2000mm, ± 30mm (each) Screened 20000mm

| H | low | to | ord | ler: |   |
|---|-----|----|-----|------|---|
|   |     |    |     |      | - |