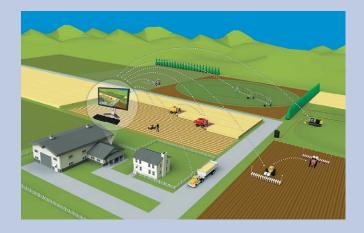

# **Efficient Data Transfer Throughout The Farm**

Wirelessly share data between vehicles or transfer information from the field to the office in real time—providing all your operators with up-to-date, consistent maps and guidance lines.

#### **Is Your Farm Connected?**

- Wirelessly share field information between multiple vehicles in the field or between the office and field using Connected Farm™.
- Remotely access the FmX display in real time to diagnose a problem—saving the operator time and increasing efficiency.
- Capture productivity information, including time spent idling, moving, and traveling to make better decisions about fleet management.