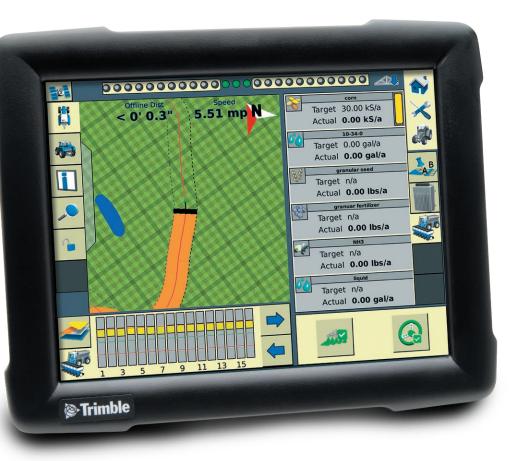

#### **Display Features**

- Large 12.1" color touchscreen display
- Rugged construction for everyday field use
- Four video camera inputs
- Two high-performance, integrated GPS/GNSS receivers

### **Simple Installation and Ease of Use**

With its color touchscreen display and intuitive interface, the FmX display allows you to easily perform a wide range of advanced precision farming functions.