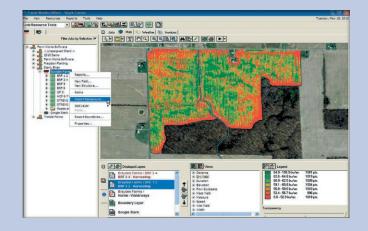

## **Information Exchange and Farm Software**

Transfer your collected data from the field to the office using a USB drive. Use this data within Farm Works Software® solutions for accurate analysis and record keeping for your farming operations.