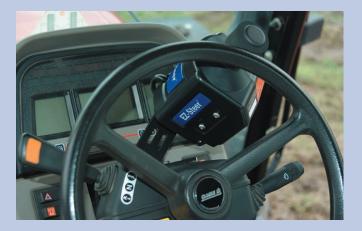

## **Steering Compatibility**

Upgrade to a Trimble EZ-Steer® assisted steering system, to complete your total guidance package and operate with ease.

## **Hands-free Guidance Capabilities**

Upgrade to the Trimble EZ-Steer assisted steering system for low-stress steering capabilities for your farming applications. The EZ-Steer system turns the steering wheel for you by combining a friction wheel and motor with guidance from the display.

Easily install and transfer the EZ-Steer system from vehicle to vehicle for use in all stages of the crop cycle.