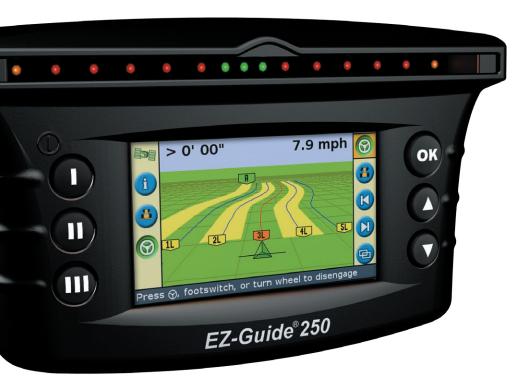

#### **Display Features**

- Compact 4.3" color display
- One-touch function buttons
- · Rugged construction for everyday field use
- 15 built-in LED lights
- High-performance, integrated GPS receiver

#### **Simple Installation And Ease Of Use**

With its color display, one-touch function buttons, and intuitive interface, the EZ-Guide 250 system allows you to quickly access guidance lines and coverage maps and easily perform your day-to-day farming tasks.

#### **Enhanced Performance**

By offering overhead and perspective views of your field, the EZ-Guide 250 system allows you to easily see where you are and where you have been. It also features bright guidance LEDs that provide visual feedback to keep you on track.