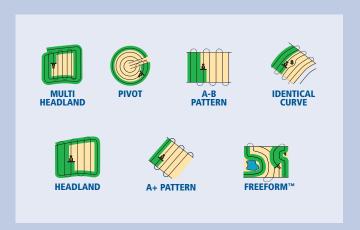

## **Feature Mapping**

Perform point, line, coverage, and area mapping in a variety of field patterns. This flexibility allows you to work in different patterns and shapes that best fit the layout and contours of your field.